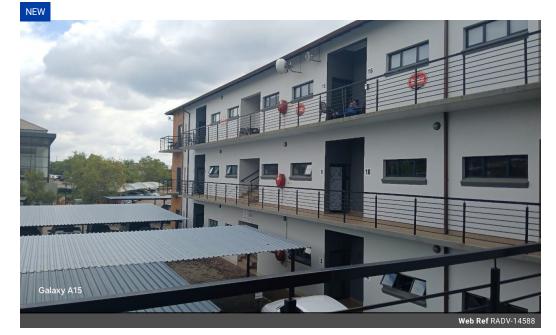

## R1,150,000

Commercial Property For Sale in Hazeldean, Pretoria

Commercial Office Space For Sale – 84m<sup>2</sup> | Hazeldean Office Park, Silver Lakes, Pretoria East

An exceptional opportunity to own 84m<sup>2</sup> of B-Grade office space in the well-established and sought-after Hazeldean Office Park, located in Pretoria East – one of the region's fastest-growing commercial hubs.

Strategically situated on Silverlakes Road, just off Lynnwood Road, the park offers easy access to Solomon Mahlangu Drive, the N4 Highway, and is just minutes away from Hazeldean Square Shopping Centre and other major amenities.

Property Overview: Size: 84m<sup>2</sup>

Floor: First floor in a multi-tenanted office block

## Features

Zoning Commercial

**Sizes** Floor Size

84m²