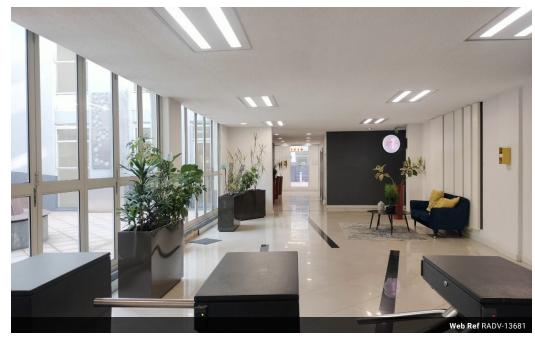

## R pm

Commercial Property To Rent in Craighall, Johannesburg

Creative space for offices, in a central easy to access building on Jan Smuts Ave Craighall. Standby Generator, underground parking, fast and easy access for public transport. The Landlord will contribute to finishes. If your team is looking for a modern industrial feel of your offices, this space offers the ideal option.

R 120/m2 Gross excluding vat and utilities.

Parking - hoth basement and open parking's are available