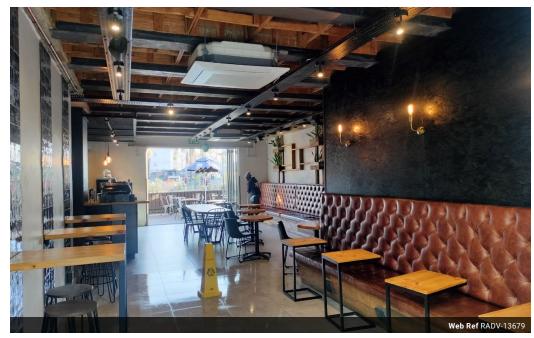

## Commercial Property To Rent in Craighall, Johannesburg

The perfect small shop with a large balcony and amazing visibility onto Jan Smuts Ave, Craighall, Sandton. A coffee shop and take away that services the offices and apartments around Craighall. A balcony and a courtyard option for a breakfasts and lunches.

Standby Generator, parking in the basement and directly Infront off the street, two dedicated bathrooms, 24 hour security.

## Features

Zoning Commercial

Sizes

Floor Size 158m² Land Size 158m²