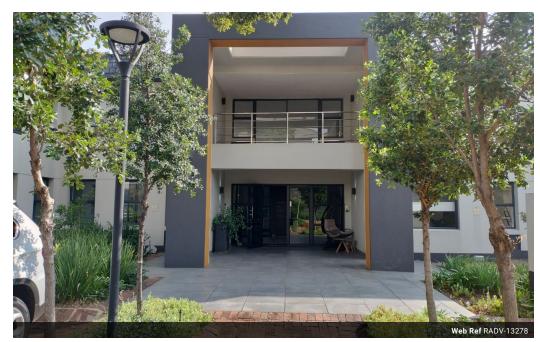

346m2 office - A grade office park situated opposite Hyde Park shopping centre, this modern and central office space offers easy access onto two main arterials – Jan Smuts Ave and Winnie Mandela Drive.

The office area is "white boxed" ready for your company's perfect fitout, this building offers central use of a pause area and kitchen leading onto a large balcony. From the moment you enter the park and building the level of finishes are A grade, a Café for entertaining clients inside the park and loads of visitor parking make this office address highly sort after.