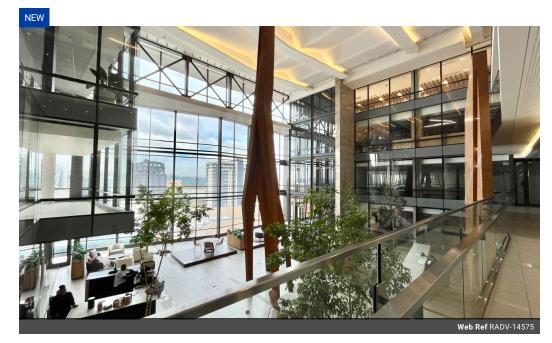

## Commercial Property To Rent in Rosebank, Johannesburg

Located in the prestigious Rosebank Towers at 19 Biermann Avenue, this exceptional office space, ideal for businesses seeking to thrive in the heart of Rosebank. The prime location ensures excellent connectivity, with proximity to vibrant shopping centers, restaurants, and convenient public transport links, making it a perfect choice for your business.

## **Key Features:**

- $\textbf{Size} : 1033 \text{m}^2$  of adaptable office space, ready for immediate occupancy.
- Rental: R230 per m².
- Prime Location: Close to top-tier amenities, shopping centers, and public transport.
- Office Layout: The space includes a spacious reception area, a waiting room, 4 meeting rooms (each able to