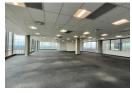

## **Key Features:**

- $\textbf{Size} : 1033 \text{m}^2$  of adaptable office space, ready for immediate occupancy.
- Rental: R230 per m².
- Prime Location: Close to top-tier amenities, shopping centers, and public transport.
- Office Layout: The space includes a spacious reception area, a waiting room, 4 meeting rooms (each able to