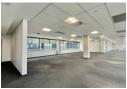

## **Key Features:**

- $\textbf{Size} : 1033 \text{m}^2$  of adaptable office space, ready for immediate occupancy.
- Rental: R230 per m².
- Prime Location: Close to top-tier amenities, shopping centers, and public transport.
- Office Layout: The space includes a spacious reception area, a waiting room, 4 meeting rooms (each able to