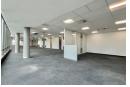

## **Key Features:**

- $\textbf{Size} : 1033 \text{m}^2$  of adaptable office space, ready for immediate occupancy.
- Rental: R230 per m².
- Prime Location: Close to top-tier amenities, shopping centers, and public transport.
- Office Layout: The space includes a spacious reception area, a waiting room, 4 meeting rooms (each able to