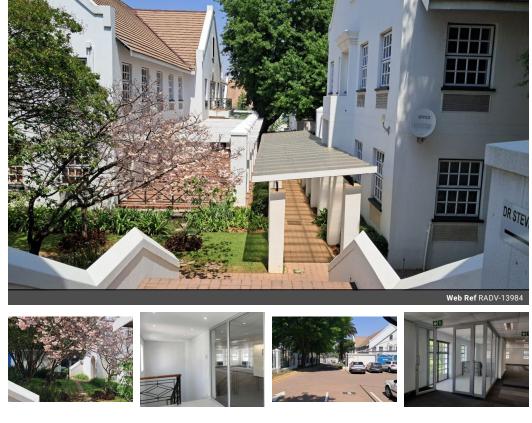

## R pm

Commercial Property To Rent in Rosebank, Johannesburg

Secure this charming 376m<sup>2</sup> Cape Dutch office space in a prime Rosebank location. Situated on the first floor of a well-maintained office park, this property offers a bright and airy open-plan layout with exclusive use of private bathrooms and kitchen. Benefit from a prime location on Jan Smuts Avenue with easy access to various forms of public transport and nearby amenities like world-class hotels, shops, and the Rosebank Gautrain station. With a generous tenant installation allowance and a convenient location on Jan Smuts Avenue, this space is ready for you to make it your own. Contact us today to schedule a viewing and make your next business move your best one!