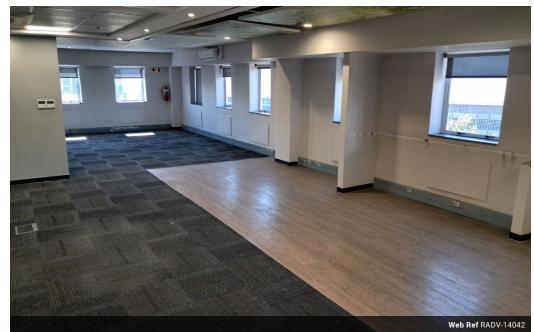

224sqm of fitted-out office space situated on Jan Smuts avenue in Rosebank. This strategically positioned, four-story building provides secure, ground and basement-level parking with 24/7 security, ensuring peace of mind for both tenants and visitors. Located within walking distance of the Gautrain Station, Rosebank Corner is designed to meet the demands of modern business environments. 3 Closed off work pods within the office space where employees can comfortably...