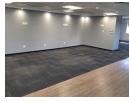

224sqm of fitted-out office space situated on Jan Smuts avenue in Rosebank. This strategically positioned, four-story building provides secure, ground and basement-level parking with 24/7 security, ensuring peace of mind for both tenants and visitors. Located within walking distance of the Gautrain Station, Rosebank Corner is designed to meet the demands of modern business environments. 3 Closed off work pods within the office space where employees can comfortably...