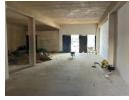

## Commercial Property To Rent in Kyalami Park, Midrand

Premises comprise 165 square metres of restaurant space located in the food court area of the centre. there is also an outside patio/seating area of 45 square metres. the rental rate for the outside seating area is R85-00 per square metre excl. VAT.

The centre is located in the heart of Kyalami and has recently undergone a refurbishment and facelift, leaving the premises as a clean shell ready for fit-out by an incoming tenant.

The Local at Kyalami is a well established neighbourhood centre located at the entrance to Kyalami Business Park and directly opposite Kyalami Estates residential estate. It has good visibility from the busy R55 Pitts Avenue, a major arterial route in the...