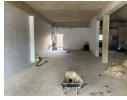

## Commercial Property To Rent in Kyalami Park, Midrand

Premises comprise 165 square metres of restaurant space located in the food court area of the centre. there is also an outside patio/seating area of 45 square metres. the rental rate for the outside seating area is R85-00 per square metre excl. VAT.

The centre is located in the heart of Kyalami and has recently undergone a refurbishment and facelift, leaving the premises as a clean shell ready for fit-out by an incoming tenant.

The Local at Kyalami is a well established neighbourhood centre located at the entrance to Kyalami Business Park and directly opposite Kyalami Estates residential estate. It has good visibility from the busy R55 Pitts Avenue, a major arterial route in the...