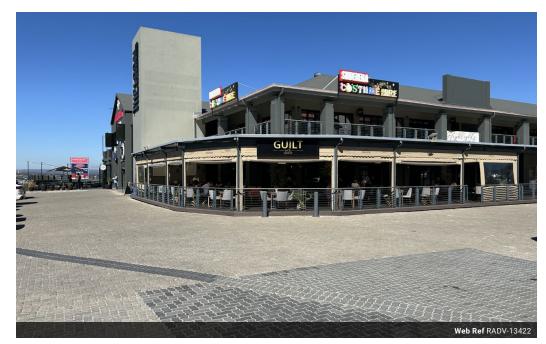

## Commercial Property To Rent in Kyalami Park, Midrand

Premises comprise 165 square metres of restaurant space located in the food court area of the centre. there is also an outside patio/seating area of 45 square metres. the rental rate for the outside seating area is R85-00 per square metre excl. VAT.

The centre is located in the heart of Kyalami and has recently undergone a refurbishment and facelift, leaving the premises as a clean shell ready for fit-out by an incoming tenant.

The Local at Kyalami is a well established neighbourhood centre located at the entrance to Kyalami Business Park and directly opposite Kyalami Estates residential estate. It has good visibility from the busy R55 Pitts Avenue, a major arterial route in the...