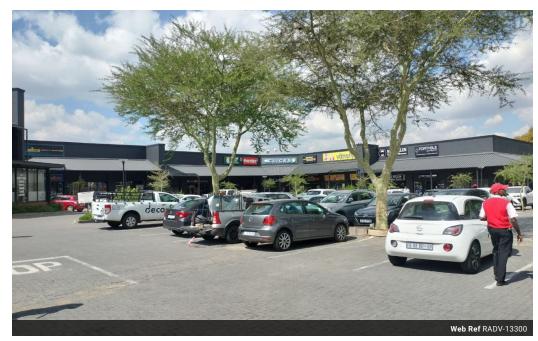

## Commercial Property To Rent in Bromhof, Randburg

Boskruin Village is a newly upgraded Neighbourhood Shopping centre, location Randburg, just of President Fouche drive. This retail space is directly above two anchor tenants Dischem and Woolworths, access to the shop/ office is from the main parking area.

Your shop or office will have high visibility from the parking area in this very popular centre.

Space 152m2

Rental Rate R 80/m2 excluding Vat, and utilities.

Neighbourhood centres are very popular, as convenience is a core value for shoppers. The Shop is white boxed and ready for your specific shopfitting