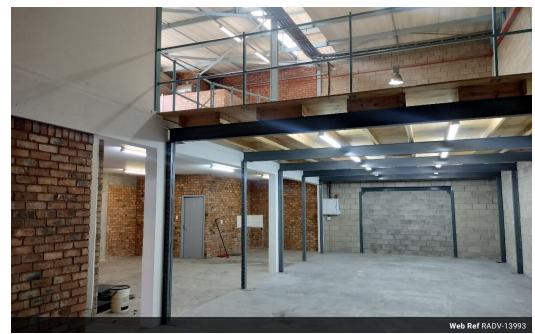

271sqm light industrial warehousing space. This secure park has 24/7 monitoring, 3 Phase 80 amps power, electric fencing & CCTV security monitoring. This secure warehouse provides ample space with a spacious mezzanine level, 3m eaves to mezzanine level and 6m to the top of the warehouse, 6m roller door. Ground floor reception & office, plus more offices upstairs. Prime location with easy access to main transport routes & ample parking. Conveniently located on the N1 Western Byp for easy access.