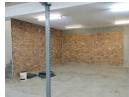

271sqm light industrial warehousing space. This secure park has 24/7 monitoring, 3 Phase 80 amps power, electric fencing & CCTV security monitoring. This secure warehouse provides ample space with a spacious mezzanine level, 3m eaves to mezzanine level and 6m to the top of the warehouse, 6m roller door. Ground floor reception & office, plus more offices upstairs. Prime location with easy access to main transport routes & ample parking. Conveniently located on the N1 Western Byp for easy access.

## **Features**

Zoning Commercial

Sizes

Floor Size 271m² Land Size 271m²