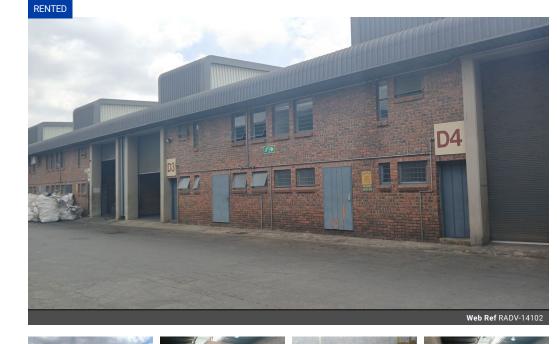

## Industrial Property To Rent in Strijdompark, Randburg

This versatile 271m<sup>2</sup> mini warehouse, located in a secure industrial park in Strijdompark, offers an ideal setup for small businesses. Positioned just off Fabriek Street, the property provides quick and easy access to the N1 highway. The park features a boomed entrance, with professional guards ensuring safety and monitoring access.

Key features of the unit include:

- Warehouse Space: Designed to maximize storage and operational area, with a functional layout that minimizes office space.
- · Office: A single office space is situated on the first floor, with restroom facilities conveniently located below.
- Specifications: The warehouse is equipped with 150 amps of power, a 4-meter high on-grade roller door for easy loading, and an eave height of...