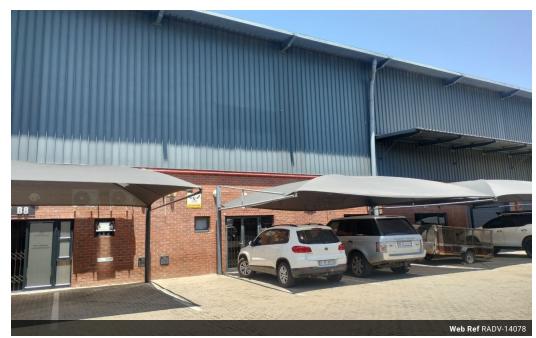

Kate Shimwell 082 493 0273 kate@remaxadvantage.co.za

Contact RE/MAX-Advantage (Rosebank)

011 4476763

247 Jan Smuts Avenue, Dunkeld West 2196

R33,000 pm

Gross Monthly Rental R33,000 Excl. VAT

Industrial Property To Rent in Honeydew, Roodepoort

Warehouse to let in the Kimbuilt industrial park, which is a modern high security park in Honeydew, has one reception space, with two sets of Ablutions, the roof over is a solid slab with approx. 4m clearance. The complex offers additional office facilities for staff that do not wish to be located within the warehouse itself but need the very easy access and close connection to the warehouse.