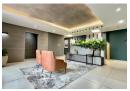

Exposed steel and concrete, form the backbone of the design, complementing large windows that flood the space with natural light, while also offering views of the surrounding cityscape. The combination of warm lighting and industrial fixtures, like pendant lights and minimalist shelving, adds an inviting yet professional vibe.

A dedicated meeting room, offers privacy for important discussions and presentations. Partition walls ensure the room maintains an open feel while offering soundproofing...