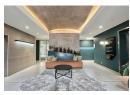

Exposed steel and concrete, form the backbone of the design, complementing large windows that flood the space with natural light, while also offering views of the surrounding cityscape. The combination of warm lighting and industrial fixtures, like pendant lights and minimalist shelving, adds an inviting yet professional vibe.

A dedicated meeting room, offers privacy for important discussions and presentations. Partition walls ensure the room maintains an open feel while offering soundproofing...