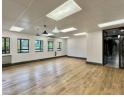

This open-plan office features a spacious layout, including a large kitchen area equipped with ample fitted cupboards for storage. The premises also include a well-defined "pouze" area, offering additional versatility. The reception area is generously sized, providing a welcoming space for visitors.

In addition, there is a meeting/boardroom capable of seating 8 to 10 people, making it ideal for conferences and discussions. The office further benefits from six congrete air conditioned offices.