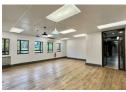

This open-plan office features a spacious layout, including a large kitchen area equipped with ample fitted cupboards for storage. The premises also include a well-defined "pouze" area, offering additional versatility. The reception area is generously sized, providing a welcoming space for visitors.

In addition, there is a meeting/boardroom capable of seating 8 to 10 people, making it ideal for conferences and discussions. The office further benefits from six congrete air conditioned offices.