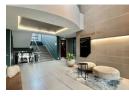

This open-plan office features a spacious layout, including a large kitchen area equipped with ample fitted cupboards for storage. The premises also include a well-defined "pouze" area, offering additional versatility. The reception area is generously sized, providing a welcoming space for visitors.