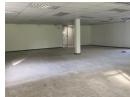

312sqm Office to let in Hyde Park Lane this office leads off from the main entrance to the building and opens up onto a balcony, landscaped gardens, and a coffee shop, centrally located at the intersection of Jan Smuts Avenue and William Nicol Drive.

## **Features**

Zoning Commercial

Sizes

Floor Size 312m<sup>2</sup> Land Size 312m<sup>2</sup>