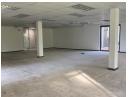

312sqm Office to let in Hyde Park Lane this office leads off from the main entrance to the building and opens up onto a balcony, landscaped gardens, and a coffee shop, centrally located at the intersection of Jan Smuts Avenue and William Nicol Drive.

## **Features**

Zoning Commercial

Sizes

Floor Size 312m<sup>2</sup> Land Size 312m<sup>2</sup>