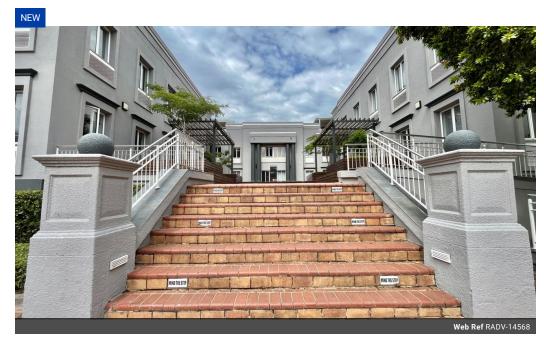

## R pm

Commercial Property To Rent in Illovo, Sandton

Stunning Office Space Available - 310m²

This exceptional 310m² office unit offers a spacious and professional environment, perfect for businesses looking for a dynamic workspace. The property features:

- Large, Airy Boardroom: Ideal for meetings and presentations.
- 5 Private Offices: Providing privacy and functionality.
- Open-Plan Reception Area: Perfect for welcoming clients.
- Fully Equipped Kitchen: For convenience and staff needs.

## Features

Zoning Commercial

Sizes

Floor Size 310m<sup>2</sup> Land Size 310m<sup>2</sup>