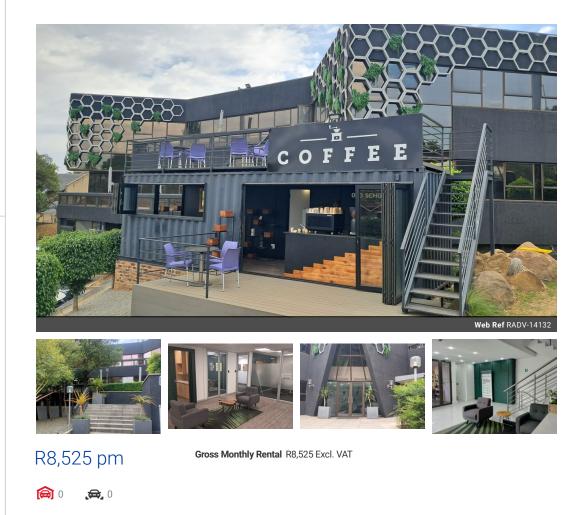

## Commercial Property To Rent in Morningside Manor, Sandton

Experience a secure, fully serviced office space in Sandton, featuring modern finishes, essential amenities, and a welcoming reception. This Morningside office offers an onsite coffee shop, ample parking, and topnotch security with a gated enclosure. The office space itself can be arranged to hold 2 to 4 desks depending on your preference. Enjoy boardrooms that seat up to eight on a first-come, first-serve basis, and a fully equipped kitchen for added convenience. Located within walking distance of Morning Glen Shopping Mall with a variety of restaurants and convenience stores. With easy access to the Ben Schoeman Freeway, and iust off Bowling Avenue and South Road, this office offers seamless