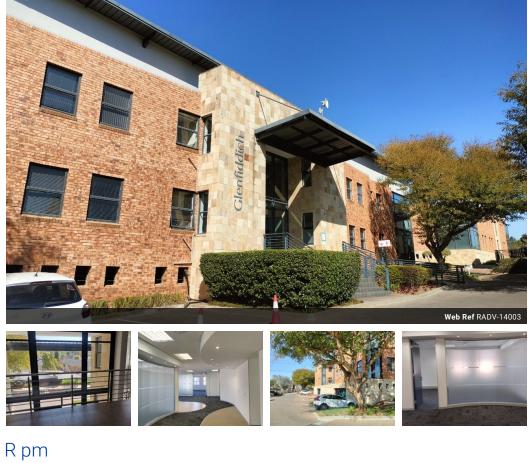

## 011 4476763

247 Jan Smuts Avenue, Dunkeld West 2196

Commercial Property To Rent in Paulshof, Sandton

Elevate your business image with this stunning, fully fitted 279m<sup>2</sup> office space. Beautiful glass partitions and sliding doors create a flexible layout that seamlessly blends open collaboration with private work areas. The space includes a modern kitchen, server room, and dedicated meeting rooms, while the building offers a backup generator and water supply for uninterrupted operations. Ample parking is available for both employees and visitors.

## Features

Zoning Commercial

Sizes Floor Size Land Size 279m² 279m²