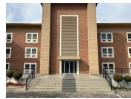

## Commercial Property To Rent in Sunninghill, Sandton

The building comprises offices on the ground, first and second floors. Each floor is divided into two wings (East and West) of equal size off a central lobby with both stairway & elevator access. Each wing has small balcony area whilst the ground floor has a large balcony for each wing.