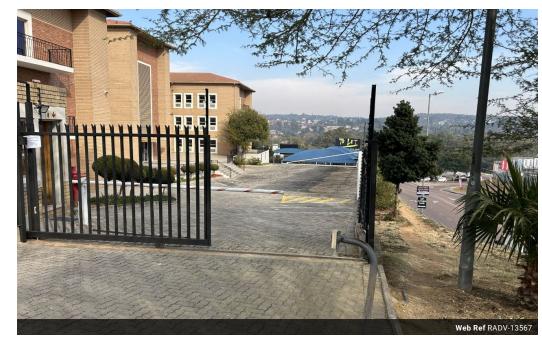

There is basement parking and storage, as well as both shadenet and open parking.

The property is secured and access controlled, has access to fibre and is supported by a back-up generator.

The building faces onto Naivasha road directly opposite The Square shopping centre and also offers visibility onto Rivonia Road. It is in close proximity to the N1 highway and...