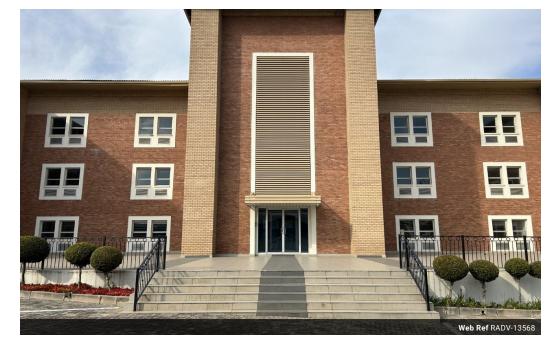

## Commercial Property To Rent in Sunninghill, Sandton

The premises comprises offices on the East wing of the ground floor, accessed off a central lobby with both stairway & elevator access. there is a large balcony of 82 square metres directly accessed from the office premises. The premises have been white-boxed (except for the server room with raised access flooring) and are ready for a new fit-out.

There is basement parking and storage, as well as both shadenet and open parking.

The property is secured and access controlled, has access to fibre and is supported by a back-up generator.

The landlord is offering a generous Tenant Installation allowance with a minimum lease period of 3 or 5...

## Features

Zoning Commercia

Sizes

Floor Size 554m²