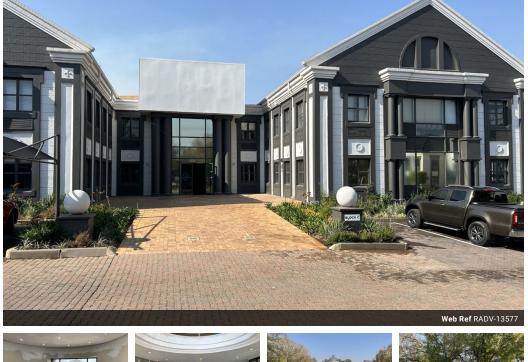

#### Commercial Property To Rent in Sunninghill, Sandton

The premises comprises offices in the South wing of the first floor of Block C which are accessed off a central lobby. The premises consist of a number of individual offices as well as a small server/store room and are ready for immediate occupation.

There is a mix of basement, as well as both shadenet and open parking.

160m<sup>2</sup>

The property is secured and access controlled, has access to fibre and has back-up power.

The building is located in a secure access controlled office park and is in close proximity to The Core and The Square shopping centres. It is in close proximity to the N1 highway and offers easy access to gyms, shops and restaurants for both client...