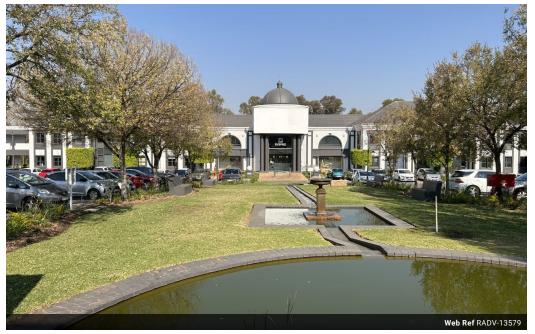

### Commercial Property To Rent in Sunninghill, Sandton

The premises comprises offices in the North wing of the first floor of Block C which are accessed off a central lobby. The premises consist of a number of individual offices an a large open plan area and are ready for immediate occupation.

There is a mix of basement shadent and open parking.

203m<sup>2</sup>

The property is secured and access controlled, has access to fibre and has back-up power.

The building is located in a secure access controlled office park and is in close proximity to The Core and The Square shopping centres. It is in close proximity to the N1 highway and offers easy access to gvms, shops and restaurants for both client and staff...

### Features

Zoning Commercial