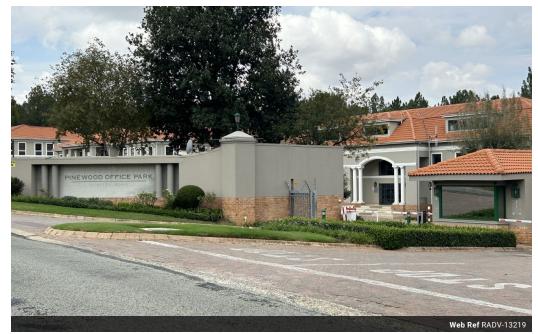

## Commercial Property To Rent in Woodmead, Sandton

The premises are located in a secure office park with 24 hour access control, full back-up power for uninterrupted operation and a Cafe on-site for both employees and visitors.

Located in Block 6, this ground floor unit comprises a reception, large boardroom, large kitchen, server room, two individual offices and two large open plan areas. There is also a small balcony that overlooks the beautiful green Johannesburg Country Club golf course.