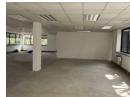

## Commercial Property To Rent in Woodmead, Sandton

The offices are located on the ground floor of Building 21A in The Woodlands Office Park. They have been white-boxed and are ready for a new tenant's fit-out!

## Features

Zoning Commercial

Sizes

Floor Size 411m<sup>2</sup>