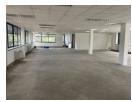

## Commercial Property To Rent in Woodmead, Sandton

The offices are located on the ground floor of Building 21A in The Woodlands Office Park. They have been white-boxed and are ready for a new tenant's fit-out!

## Features

Zoning Commercial

Sizes

Floor Size 411m<sup>2</sup>