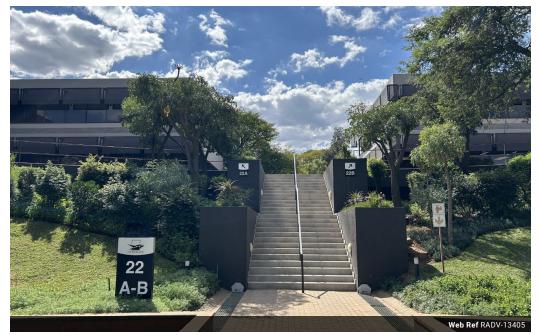

## Commercial Property To Rent in Woodmead, Sandton

The offices are located on the first floor of Building 22A in The Woodlands Office Park. The premises have been white-boxed and are ready for a new tenant fit-out.

There is a mix of basement, covered and open bays allocated to the premises at a ratio of 4 bays per 100 square metres.

Woodlands Office Park is an A-Grade Office park set in a 43-hectare game park with an abundance of bird life as well as some game, in a leafy & tranquil outdoor environment for staff and visitors to use for breaks. There is also a large entertainment Boma for corporate functions and events. The office park has it's own Lifestyle Centre providing everyday conveniences including a Mugg and Bean.