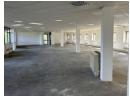

## Commercial Property To Rent in Woodmead, Sandton

The premises comprise a white-boxed section of offices located on the first floor of Building 27 in The Woodlands Office Park and are ready for a new tenant's fit-out. The premises offer magnificent views of the game park and of the Sandton skyline.

## Features

**Zoning** Commercial

Sizes

Floor Size 376m<sup>2</sup>