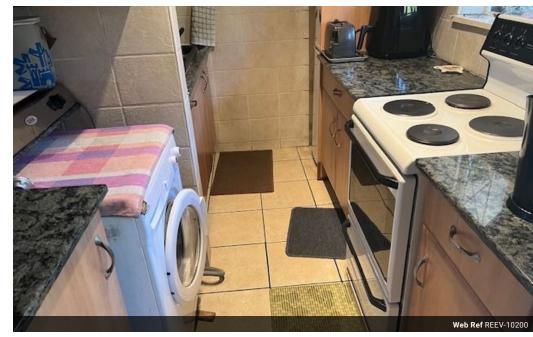

Neat and tidy with lots of light and sunshine starter up ground floor apartment.

Consists of open plan kitchen with granite tops, double sink and place for one appliance.

Spacious lounge leading into a small space for an office or study which over looks onto a patio and communal garden.