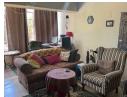

Neat and tidy with lots of light and sunshine starter up ground floor apartment.

Consists of open plan kitchen with granite tops, double sink and place for one appliance.

Spacious lounge leading into a small space for an office or study which over looks onto a patio and communal garden.