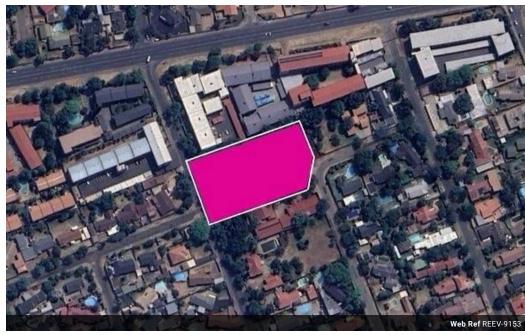

**Transfer Costs** R280,940.00 **Bond Costs** R51,610.00 These calculations are only a guide. Please ask your conveyancer for exact calculations.

Vacant Land / Plot For Sale in Eastleigh, Edenvale

This large open land is ideal for a residential development

Situated in the heart of Eastleigh, close to shopping centres and Greenstone, easy access to Highways and OR TAMBO

SELLER WILL LOOK AT ALL REASONABLE OFFERS