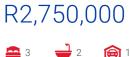

## Features

| Pets Allowed | Yes |          |     |           |                   |
|--------------|-----|----------|-----|-----------|-------------------|
| Interior     |     | Exterior |     | Sizes     |                   |
| Bedrooms     | 3   | Garages  | 1   | Land Size | 991m <sup>2</sup> |
| Bathrooms    | 2   | Pool     | Yes |           |                   |
| Recep. Rooms | 2   | Views    | No  |           |                   |
| Studies      | 1   |          |     |           |                   |