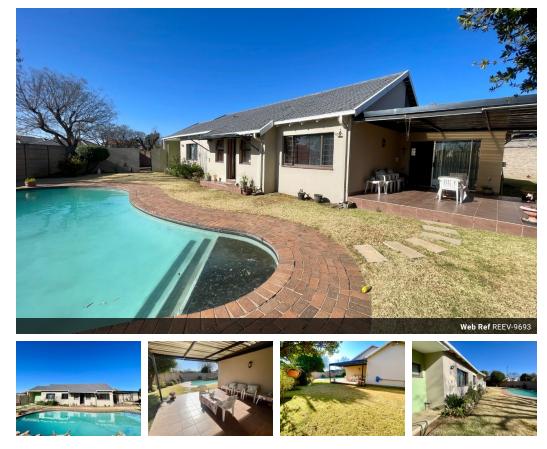

House For Sale in Elma Park, Edenvale

Sltuated In Hurlyvale ext, Corner Sailor Malan and Saint David's road, bordering Elmapark,

Discover this meticulously maintained, modern, family home nestled in a highly sought-after, secure boomed suburb.

This spacious dwelling is perfect for a family seeking comfort, convenience, and a touch of luxury.

There are 4 bedrooms...

## Features

| Pets Allowed | Yes |          |     |           |                   |
|--------------|-----|----------|-----|-----------|-------------------|
| Interior     |     | Exterior |     | Sizes     |                   |
| Bedrooms     | 3   | Garages  | 1   | Land Size | 991m <sup>2</sup> |
| Bathrooms    | 2   | Pool     | Yes |           |                   |
| Recep. Rooms | 2   | Views    | No  |           |                   |
| Studies      | 1   |          |     |           |                   |