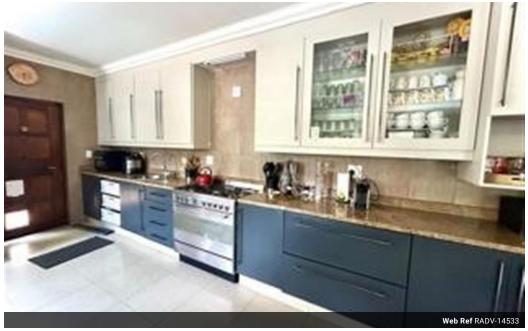

The gourmet kitchen is a culinary dream, featuring a freestanding gas stove, ample bespoke cabinetry, and ample space for all appliances. Expansive aluminium stacker doors invite an abundance of natural light while leading to the serene garden and sparkling fenced pool, effortlessly merging indoor and outdoor living.