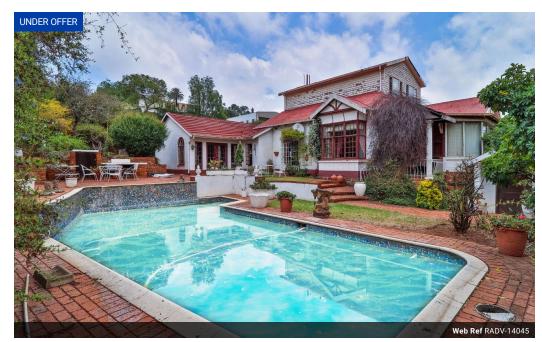

Found nestled on the lovely Auckland Park slopes you'll find this stunning and spacious house which offers a spectrum of possibilities!

Calling families to enjoy the lovely charm or the entrepreneur looking to convert this large house into student accommodation, the choice is yours!

This house offers:

- Sun Room
- 3 Large Redrooms

## Features

| Pets Allowed | Yes |             |     |            |       |
|--------------|-----|-------------|-----|------------|-------|
| Interior     |     | Exterior    |     | Sizes      |       |
| Bedrooms     | 3   | Garages     | 2   | Floor Size | 480m² |
| Bathrooms    | 3   | Dom. Accom. | 1   | Land Size  | 922m² |
| Kitchens     | 1   | Pool        | Yes |            |       |
| Recep. Rooms | 3   | Views       | No  |            |       |
| Studies      | 1   |             |     |            |       |