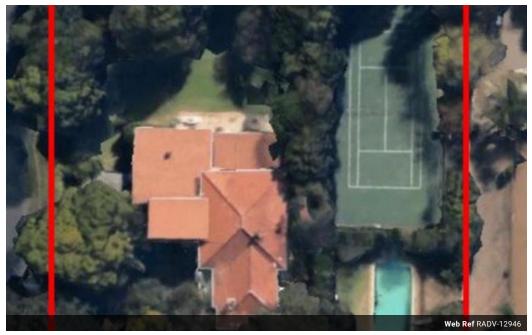

Located in one of Johannesburg's most sought-after areas, this expansive 3970 sqm property offers unmatched potential for visionary developers. Already rezoned for 30 townhouses, this site presents an ideal canvas for a lucrative residential project in a prime location.

Key Features:

- Land Size: 3970 sqm
- Zoning: Approved for 30 townhouses
- VAT Applicable: The property is owned by a company, making it an attractive option for investors looking to optimise their returns.