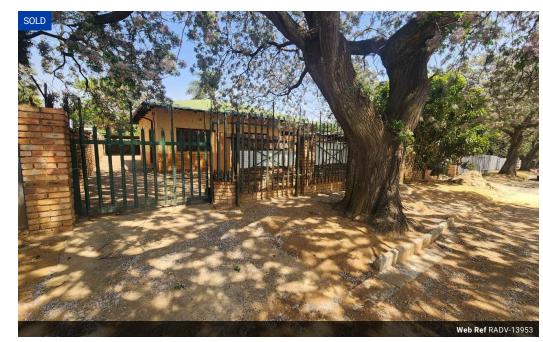

This property seats on a land size of 1653 square metre, an added advantage to all investors to expand the building capacity of affordable accommodations in the area.

This semi-detached properties on each wing comprises of 2-bedrooms, an open plan large lounge, kitchen, separate colourful bathroom and toilet.

Each wing of the semis' have concrete chairs and table for relaxation and braai centre outside, with suitable boundary lines.

Both wings have separate entrance gates into their premises, all stone paved.