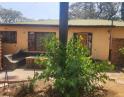

This property seats on a land size of 1653 square metre, an added advantage to all investors to expand the building capacity of affordable accommodations in the area.

This semi-detached properties on each wing comprises of 2-bedrooms, an open plan large lounge, kitchen, separate colourful bathroom and toilet.

Each wing of the semis' have concrete chairs and table for relaxation and braai centre outside, with suitable boundary lines.

Both wings have separate entrance gates into their premises, all stone paved.