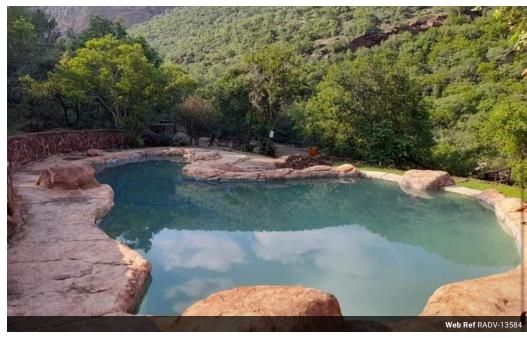

Located 4 km from Vakansiedorp, This Safari Lodge offers a perfect getaway for a couple or a family wanting a break from the hustle and bustle of the city.

This lodge offers 6 Log Cabins that can either accommodate 2 or 4 guests as well as 2 Bush Tents that can have a capacity of 2 guests. There are 4 Log Cabins that can accommodate 2 guests and is furnished with a double bed and an en-suite shower.

## Features

| Pets Allowed | Yes |          |     |
|--------------|-----|----------|-----|
| Interior     |     | Exterior |     |
| Bedrooms     | 6   | Pool     | Yes |
| Kitchens     | 1   | Views    | No  |