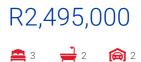

## Features

| Pets Allowed | Yes |          |    |           |                   |
|--------------|-----|----------|----|-----------|-------------------|
| Interior     |     | Exterior |    | Sizes     |                   |
| Bedrooms     | 3   | Garages  | 2  | Land Size | 243m <sup>2</sup> |
| Bathrooms    | 2   | Pool     | No |           |                   |
| Kitchens     | 1   | Views    | No |           |                   |
| Recep. Rooms | 2   |          |    |           |                   |