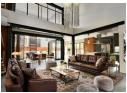

The open-plan main living area is the heart of the home, featuring generous lounge and dining spaces that open effortlessly onto the covered patio, complete with a built-in braai and inviting pool—perfect for relaxed weekends and entertaining. A dedicated study or home office provides a quiet space for work or creativity, while a guest bedroom on the ground floor ensures comfort and privacy for visitors.