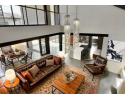

The open-plan main living area is the heart of the home, featuring generous lounge and dining spaces that open effortlessly onto the covered patio, complete with a built-in braai and inviting pool—perfect for relaxed weekends and entertaining. A dedicated study or home office provides a quiet space for work or creativity, while a guest bedroom on the ground floor ensures comfort and privacy for visitors.