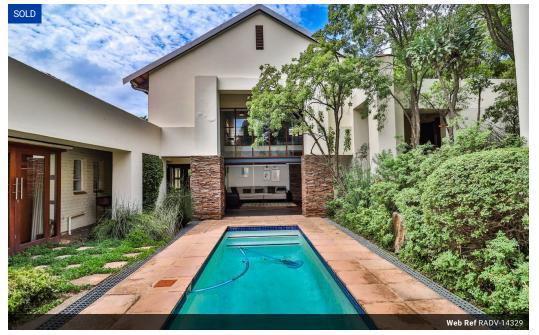

## House For Sale in Blairgowrie, Randburg

Discover a luxurious sanctuary nestled in the vibrant heart of Blairgowrie, with added security of being in the boomed area—an architectural masterpiece designed for both comfort and elegance. This 3-bedroom, 3-bathroom home with a private study is a haven of serenity, blending sophisticated interiors with breathtaking outdoor spaces and views.

As you enter through the grand entrance, a striking staircase guides you down to an expansive decking area, seamlessly connecting to a casual family lounge. The double-volume space features floor-to-ceiling stacking doors that open onto a splash pool, creating a seamless indoor-outdoor flow. Above the lounge, a private loft bedroom with en-suite that offers elevated comfort and privacy.