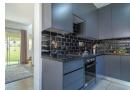

The elegant entrance leads you to expansive and stylish living spaces. The open-concept design seamlessly connects the dining room and lounge, creating an ideal setting for family gatherings and social events. The kitchen is a chef's haven, featuring a gas stove, ample storage, a stylish wine rack, space for a double fridge, and all necessary appliances for culinary excellence. A guest restroom is conveniently...