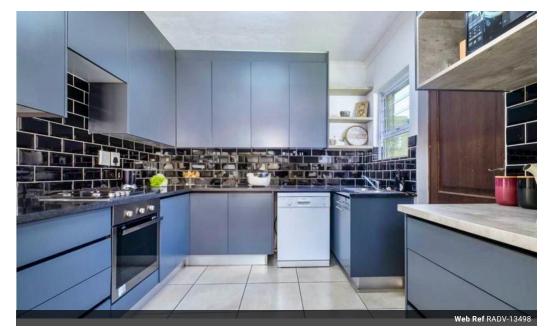

The elegant entrance leads you to expansive and stylish living spaces. The open-concept design seamlessly connects the dining room and lounge, creating an ideal setting for family gatherings and social events. The kitchen is a chef's haven, featuring a gas stove, ample storage, a stylish wine rack, space for a double fridge, and all necessary appliances for culinary excellence. A guest restroom is conveniently...