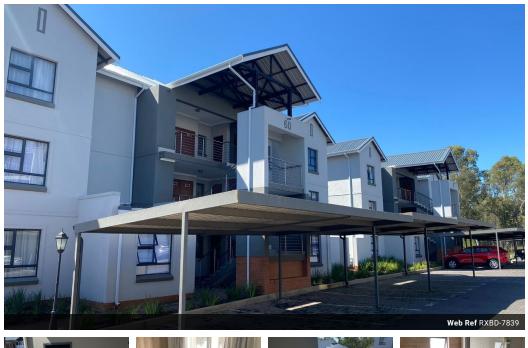

## Apartment / Flat For Sale in Linbro Park, Sandton

This 2 beds, 2 full bathroom unit is in a secured complex, of Fish Eagle View, Linbro Park. The estate is within a close proximity to Flamingo Shopping Centre which is about 5km away for convenient shopping, restaurants and fine dining.

## Features

| Interior  |   | Exterior |  |
|-----------|---|----------|--|
| Bedrooms  | 2 | Pool     |  |
| Bathrooms | 2 | Views    |  |
| Kitchens  | 1 |          |  |

https://www.remax-advantage.co.za