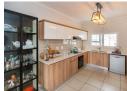

Apartment / Flat For Sale in Linbro Park, Sandton

Say goodbye to load shedding with the new battery operated system that kicks in for all internal units as well as the communal grounds.

Charming north-facing penthouse apartment perfectly positioned with great views. Uniquely positioned with no block directly opposite for added privacy. The apartment offers 2 bedrooms, 2 full bathroom and is in a secured complex, of The Reid, Linbro Park. The estate is within a close proximity to Flamingo Shopping Centre for convenient shopping, restaurants and fine dining.

## Features

| Pets Allowed | Yes |          |     |            |       |
|--------------|-----|----------|-----|------------|-------|
| Interior     |     | Exterior |     | Sizes      |       |
| Bedrooms     | 2   | Pool     | Yes | Floor Size | 111m² |
| Bathrooms    | 2   | Views    | No  |            |       |
| Kitchens     | 1   |          |     |            |       |
| Recep. Rooms | 1   |          |     |            |       |