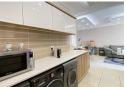

## Features

| Pets Allowed | Yes |          |     |           |       |
|--------------|-----|----------|-----|-----------|-------|
| Interior     |     | Exterior |     | Sizes     |       |
| Bedrooms     | 3   | Pool     | Yes | Land Size | 103m² |
| Bathrooms    | 2   | Views    | No  |           |       |
| Kitchens     | 1   |          |     |           |       |
| Recep. Rooms | 1   |          |     |           |       |