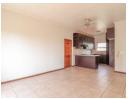

- Dark wooden kitchen cupboards with melamine tops, double sink, pantry, and broom cupboard.
- · Space for 2 appliances in the kitchen.
- Open-plan lounge with a north-facing balcony, perfect for natural light.
- 2 bedrooms, with the second bedroom providing extra cupboard space.