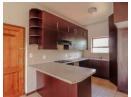

- Dark wooden kitchen cupboards with melamine tops, double sink, pantry, and broom cupboard.
- · Space for 2 appliances in the kitchen.
- Open-plan lounge with a north-facing balcony, perfect for natural light.
- 2 bedrooms, with the second bedroom providing extra cupboard space.