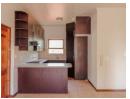

- Dark wooden kitchen cupboards with melamine tops, double sink, pantry, and broom cupboard.
- · Space for 2 appliances in the kitchen.
- Open-plan lounge with a north-facing balcony, perfect for natural light.
- 2 bedrooms, with the second bedroom providing extra cupboard space.