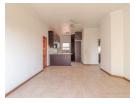

- Dark wooden kitchen cupboards with melamine tops, double sink, pantry, and broom cupboard.
- · Space for 2 appliances in the kitchen.
- Open-plan lounge with a north-facing balcony, perfect for natural light.
- 2 bedrooms, with the second bedroom providing extra cupboard space.