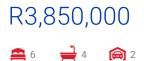

## Features

| Pets Allowed | Yes |             |     |            |                     |
|--------------|-----|-------------|-----|------------|---------------------|
| Interior     |     | Exterior    |     | Sizes      |                     |
| Bedrooms     | 6   | Garages     | 2   | Floor Size | 500m <sup>2</sup>   |
| Bathrooms    | 4   | Dom. Accom. | 1   | Land Size  | 1,564m <sup>2</sup> |
| Kitchens     | 1   | Pool        | Yes |            |                     |
| Recep. Rooms | 4   | Views       | No  |            |                     |
| Studies      | 1   |             |     |            |                     |