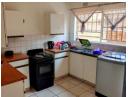

## Features

| Interior     |   | Exterior |     | Sizes      |       |
|--------------|---|----------|-----|------------|-------|
| Bedrooms     | 3 | Garages  | 2   | Floor Size | 202m² |
| Bathrooms    | 2 | Pool     | Yes |            |       |
| Kitchens     | 1 | Views    | No  |            |       |
| Recep. Rooms | 2 |          |     |            |       |