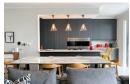

The gourmet kitchen is a chef's delight, equipped with a gas stove, two ovens, a built-in double fridge, a dishwasher, a washing machine, and a tumble dryer—all thoughtfully integrated into the contemporary layout.