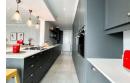

The gourmet kitchen is a chef's delight, equipped with a gas stove, two ovens, a built-in double fridge, a dishwasher, a washing machine, and a tumble dryer—all thoughtfully integrated into the contemporary layout.