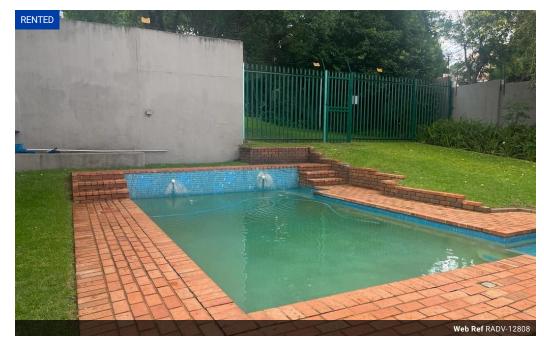

## Apartment / Flat To Rent in Rivonia, Sandton

EXCEPTIONAL VALUE! BE QUICK! Be impressed when you walk into to the light and airy spacious tiled reception area with big window and view of lush beautiful garden. Semi open plan kitchen with granite counters and room for two appliances plus fridge. Breakfast bar. Two good sized totally private tiled sunny and light bedrooms both with built in cupboards and both with lovely garden views. One full bathroom. Prepaid electricity and water. Fibre. One basement parking and secure guest parking. Lush communal garden and sparkling pool in complex. Be sure to view. In perfect condition. Available immediately. Will go fast so be quick!

## **Features**

| Interior     |   | Exterior |     | Sizes      |      |
|--------------|---|----------|-----|------------|------|
| Bedrooms     | 2 | Garages  | 1   | Floor Size | 66m² |
| Bathrooms    | 1 | Pool     | Yes |            |      |
| Kitchens     | 1 | Views    | No  |            |      |
| Recep. Rooms | 2 |          |     |            |      |